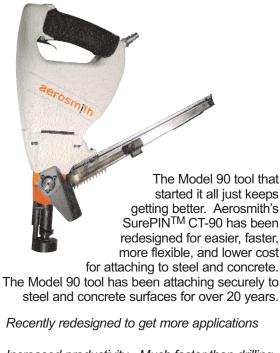

The Aerosmith CT90 Tool Reduces Fastening Time By Up To 80%

- Increased productivity Much faster than drilling and screwing
- Precision depth control
- Greatly reduces worker fatigue
- Eliminates cost of worn and broken drill bits
- For both wood and aluminum decking to steel or aluminum crossmembers
- Reduced installation time provides for better utilization of workspace